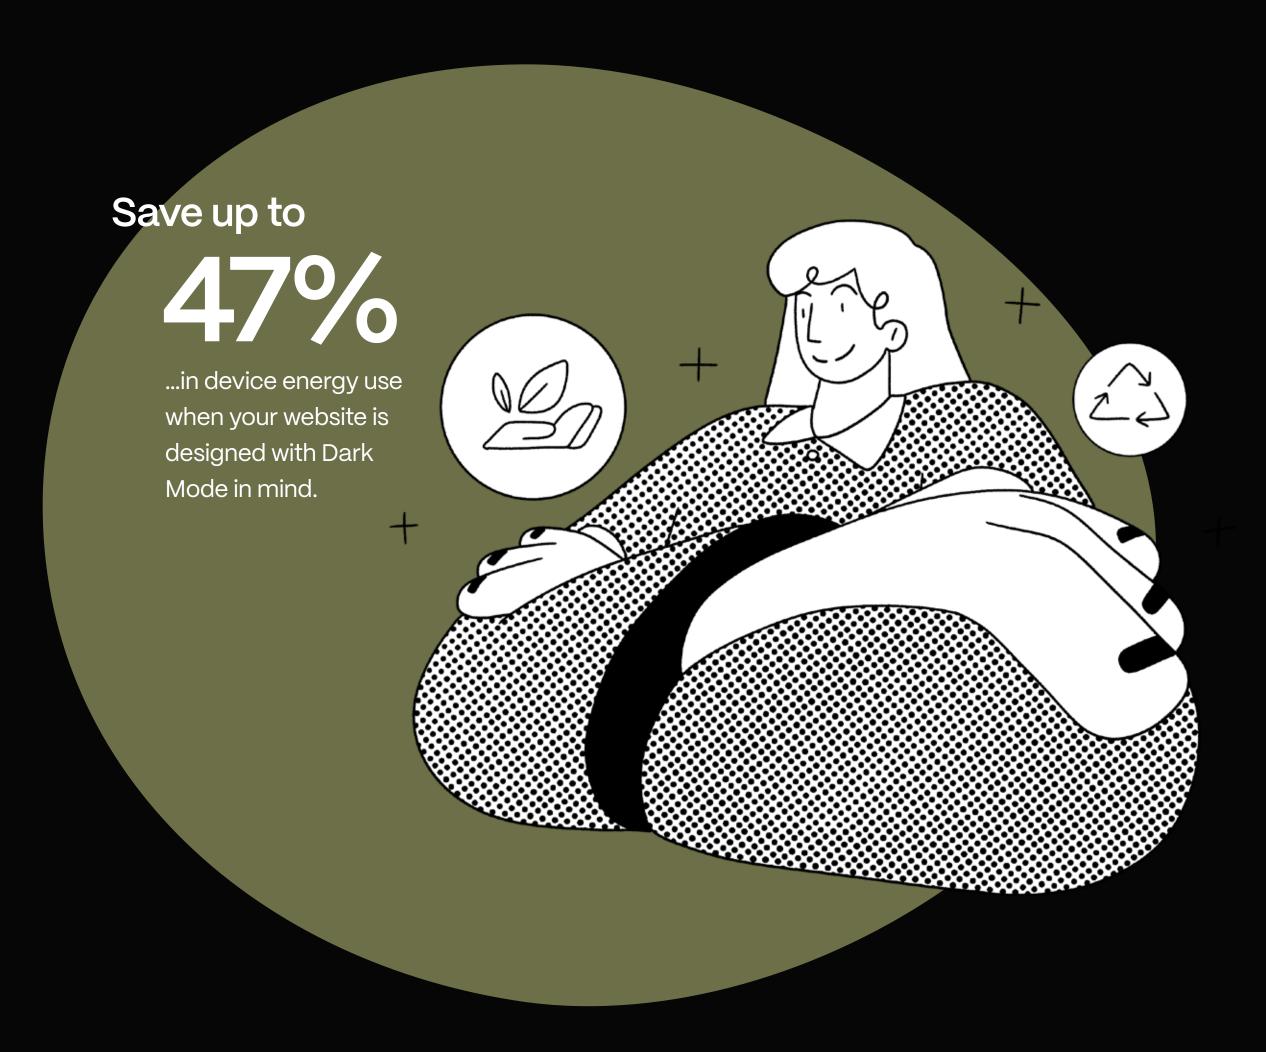

For example, low impact websites – which are designed with energy use in mind – are the way forward, reducing data transfer by up to 70%\*.

And given there are 3.5 billion web users worldwide, and that the Internet contributes to roughly 3.8% of all global carbon emissions, that's a huge leap of sustainable faith!